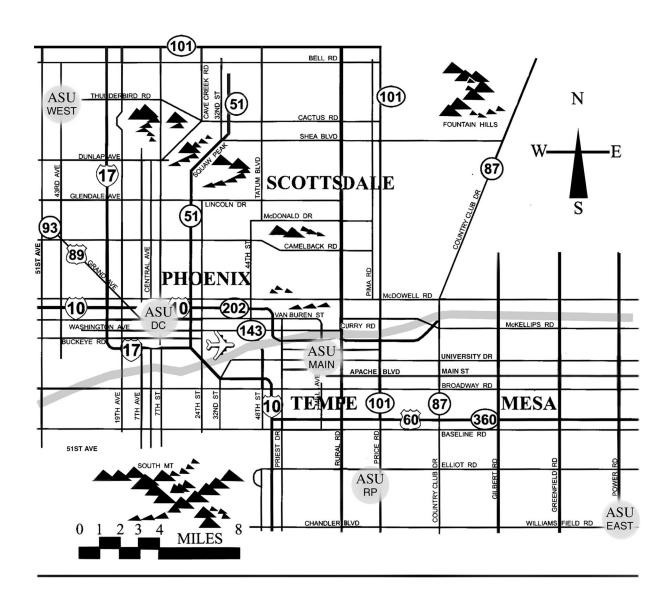

ASU ASU Main
MAIN Near Downtown Tempe

ASU Downtown Center
DC Monroe and Fifth Streets,
Phoenix

ASU ASU East
EAST Power and Williams Field Roads,
Mesa

ASU Research Park
Price and Elliot Roads,
Tempe

ASU ASU West
WEST 43rd Avenue and
Thunderbird Road

Phoenix Sky Harbor International Airport