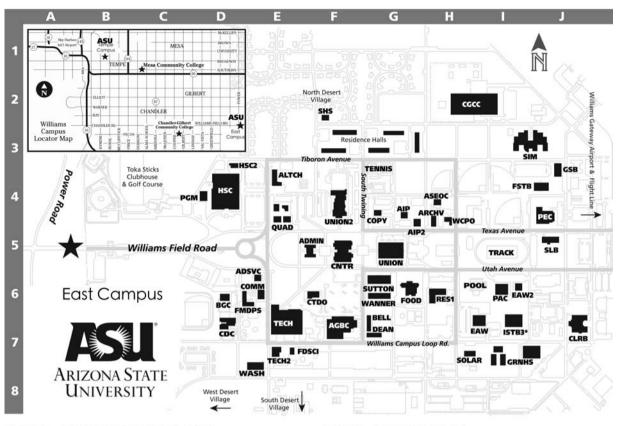

| <b>ADMIN</b> | Administration Building (F5)             | <b>GRNHS</b>  | Greenhouses (17)                            |
|--------------|------------------------------------------|---------------|---------------------------------------------|
| <b>ADSVC</b> | Administrative Services (E5)             | GSB           | General Studies Building (J4)               |
| AGBC         | Agribusiness Center (F7)                 | HSC           | Health Sciences Center (D4)                 |
| AIP          | American Indian Programs (G4)            | HSC2          | Health Sciences Center Research (D4)        |
| AIP2         | American Indian Programs Annex (IG4)     | ISTB3         | Interdisciplinary Science and Technology    |
| ALTCH        | Altitude Chamber Building (E3)           |               | Building 3 (I7)*                            |
| <b>ARCHV</b> | Library Archives (H4)                    | PAC           | Physical Activity Center (I6)               |
| <b>ASEOC</b> | Alternate State Emergency                | PEC           | Physical Education Center (J5)              |
|              | Operations Center (H4)                   | PGM           | Professional Golf Management (D4)           |
| BELL         | Bell Hall (F7)                           | POOL          | Swimming Pool (H6)                          |
| BGC          | Boys and Girls Club (D6)                 | QUAD          | Student Affairs (1,2,4), CERTT Lab (3) (E4) |
| CDC          | Child Development Center (D7)            | RES1          | Freshman Experience Dorm (H6)               |
| CGCC         | Chandler-Gilbert Community College (H2)  | SHC           | Student Health Center (F2)                  |
| CLRB         | Classroom Building (J7)                  | SIM           | Flight Simulator Building (I3)              |
| CNTR         | Academic Center Building (F5)            | SLB           | Science Lab Building (J5)                   |
| COMM         | Telecommunications (D6)                  | SOLAR         | Photovoltaic Testing Laboratory (H7)        |
| COPY         | Williams Express Copy Services (G4)      | SUTTON        | Sutton Hall (G6)                            |
| CTDO         | College of Technology Dean's Office (E6) | TECH          | Technology Center (E7)                      |
| DEAN         | Dean Hall (F7)                           | TECH2         | Technology Center Annex (E7)                |
| EAW          | Exercise and Wellness Center (I7)        | <b>TENNIS</b> | Tennis Courts (G4)                          |
| EAW2         | Exercise Instructional Lab Building (I6) | UNION         | Williams Campus Union (G5)                  |
| <b>FDSCI</b> | Agribusiness Food Science Lab (E7)       | UNION2        | Campus Union Annex (F4)                     |
| <b>FMDPS</b> | Facilities Management/DPS (D6)           | WANNER        | R Wanner Hall (G6)                          |
| FOOD         | Williams Campus Dining Hall (G6)         | WASH          | Launderette (D7)                            |
| <b>FSTB</b>  | Fire Science Technology Building (I4)    | WCPO          | Williams Campus Post Office (H4)            |
|              |                                          |               |                                             |

\*To Be Completed 2006