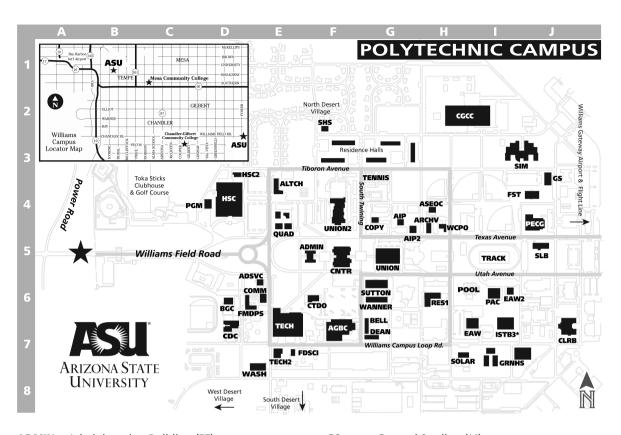

| ADMIN        | Administration Building (F5)             | GS                      | General Studies (J4)                             |
|--------------|------------------------------------------|-------------------------|--------------------------------------------------|
| ADSVC        | Administrative Services (E5)             | HSC                     | Health Sciences Center (D4)                      |
| AGBC         | Agribusiness Center (F7)                 | HSC2                    | Health Sciences Center Research (D4)             |
| AIP          | American Indian Programs (G4)            | ISTB3                   | Interdisciplinary Science and Technology 3 (I7)* |
| AIP2         | American Indian Programs Annex (IG4)     | PAC                     | Physical Activity Center (I6)                    |
| ALTCH        | Altitude Chamber Building (E3)           | PECG                    | Physical Education Center/Gym (J5)               |
| ARCHV        | Library Archives (H4)                    | PGM                     | Professional Golf Management (D4)                |
| <b>ASEOC</b> | Alternate State Emergency                | POOL                    | Swimming Pool (H6)                               |
|              | Operations Center (H4)                   | QUAD                    | Student Affairs (1,2,4), CERTT Lab (3) (E4)      |
| BELL         | Bell Hall (F7)                           | RES1                    | Freshman Experience Dorm (H6)                    |
| BGC          | Boys and Girls Club (D6)                 | SHC                     | Student Health Center (F2)                       |
| CDC          | Child Development Center (D7)            | SIM                     | Flight Simulator Building (I3)                   |
| CGCC         | Chandler-Gilbert Community College (H2)  | SLB                     | CGCC Science Lab Building (J5)                   |
| CLRB         | Classroom Building (J7)                  | SOLAR                   | Photovoltaic Testing Laboratory (H7)             |
| CNTR         | Academic Center Building (F5)            | SUTTON                  | Sutton Hall (G6)                                 |
| COMM         | Communications (D6)                      | TECH                    | Technology Center (E7)                           |
| COPY         | Williams Express Copy Services (G4)      | TECH2                   | Technology Center Annex (E7)                     |
| CTDO         | College of Technology Dean's Office (E6) | <b>TENNIS</b>           | Tennis Courts (G4)                               |
| DEAN         | Dean Hall (F7)                           | UNION                   | Williams Campus Union (G5)                       |
| EAW          | Exercise and Wellness Center (17)        | UNION2                  | Campus Union Annex (F4)                          |
| EAW2         | Exercise Instructional Lab Building (I6) | WANNER Wanner Hall (G6) |                                                  |
| FDSCI        | Agribusiness Food Science Lab (E7)       | WASH                    | Launderette (D7)                                 |
| <b>FMDPS</b> | Facilities Management/DPS (D6)           | WCPO                    | Williams Campus Post Office (H4)                 |
| FST          | Fire Science Technology (I4)             |                         |                                                  |
| GRNHS        | Greenhouses (I7)                         |                         | *To Be Completed 2006                            |