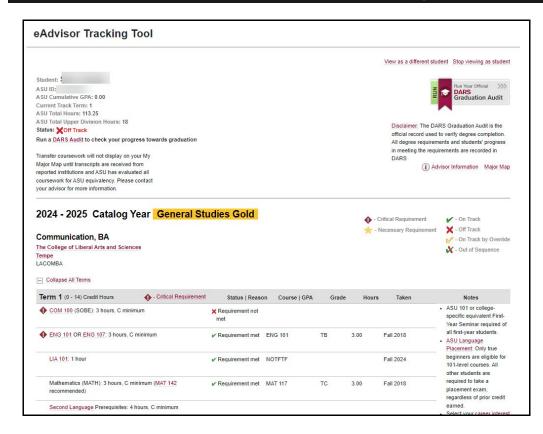

# **My Major Map**

### available for students on My ASU summer 2025

- College DARS encoders drag and drop sequenced requirements from Google sheets
- Accessible via My ASU My Programs box
- Will be released periodically through mid-July, 2025.