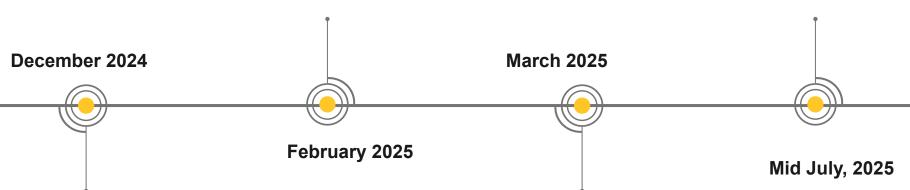

## Dates you need to know

- •Catalog publication on Degree Search 2/13/25
- DARS encoders deadline to provide verification audits 2/21/25

My Major Map available on My ASU

- 12/13/24 PAT curriculum checksheets and Google sequencing sheets due to Provost review
- DARS encoders send verification audits ongoing upon checksheet approval by Provost team

- College review of DARS verification audits deadline 3/7/25
- Curriculum checksheets published on Degree Search 3/17/25
- •DARS encoders begin drag & drop for My Major Map