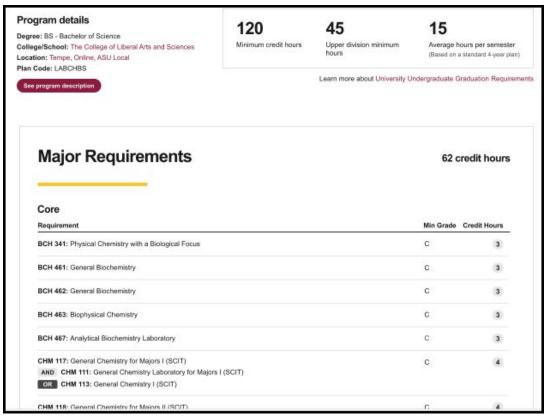

### **PAT Curriculum Checksheets**

#### publication on Degree Search mid-March 2025