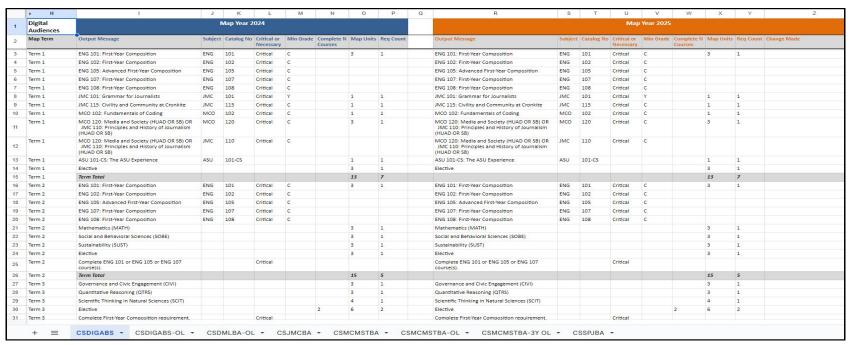

# Sequencing Requirements Google Sheets

#### 2024-25 sequenced requirements on left

#### Update for 2025-26 on right