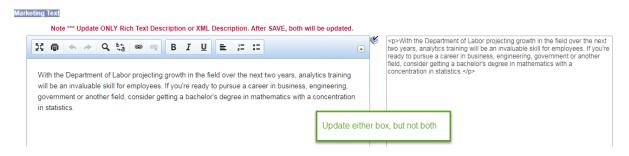

**Note:** In order for phone numbers to show correctly in Degree Search, they must be entered as follows: xxx/xxx-xxxx.

3. Beginning with the marketing text, there are two boxes for each field – one rich text box and one HTML box. You only need to update one of the pair. If you update both, only one will save.