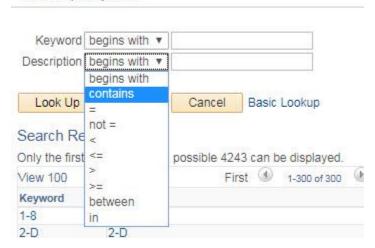

**Note:** Number Guidelines – 7 keywords (minors and certificates); 15 keywords (degree-granting programs)

**Note:** Searching for a keyword – after clicking the magnifying glass, use the Description box. Change the dropdown to *contains*, then type the word you are looking for. Click the desired

keyword to add it to the list. If the keyword does not exist, leave a note in the comment box on the **Catalog Review Workflow tab**, and Provost office staff will enter it.

Look Up Keyword

6. ONET codes – updating ONET codes also follows PeopleSoft logic. Select the minus sign to delete an ONET code, select the plus button to add one. Click the magnifying glass to search for one; you can search by the code, the official ONET title or the alternate career title.