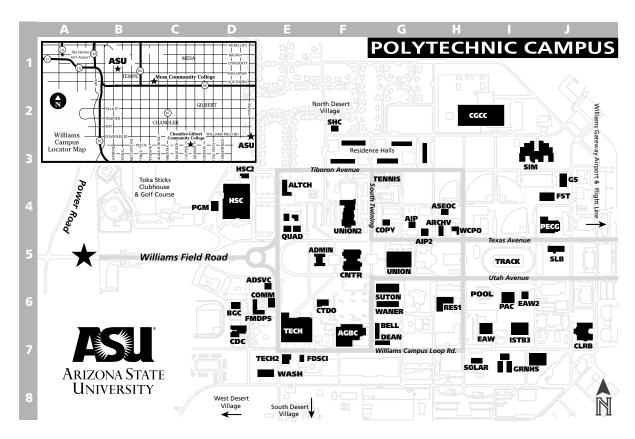

| ADMIN        | Administration Building (F5)             | GS     | General Studies (J4)                        |
|--------------|------------------------------------------|--------|---------------------------------------------|
| ADSVC        | Administrative Services (E5)             | HSC    | Health Sciences Center (D4)                 |
| AGBC         | Agribusiness Center (F7)                 | HSC2   | Health Sciences Center Research (D3)        |
| AIP          | American Indian Programs (G4)            | ISTB3  | Interdisciplinary Science and Technology    |
| AIP2         | American Indian Programs Annex (G4)      |        | Building 3 (I7)                             |
| ALTCH        | Altitude Chamber Building (E3)           | PAC    | Physical Activity Center (I6)               |
| ARCHV        | Library Archives (H4)                    | PECG   | Physical Education Center/Gym (J5)          |
| ASEOC        | Alternate State Emergency                | PGM    | Professional Golf Management (D4)           |
|              | Operations Center (H4)                   | POOL   | Swimming Pool (H6)                          |
| BELL         | Bell Hall (G7)                           | QUAD   | Student Affairs (1,2,4), CERTT Lab (3) (E4) |
| BGC          | Boys and Girls Club (D6)                 | RES1   | Freshman Experience Dorm (H6)               |
| CDC          | Child Development Center (D7)            | SHC    | Student Health Center (F2)                  |
| CGCC         | Chandler-Gilbert Community College (H2)  | SIM    | Flight Simulator Building (I3)              |
| CLRB         | Classroom Building (J7)                  | SLB    | CGCC Science Lab Building (J5)              |
| CNTR         | Academic Center Building (F5)            | SOLAR  | Photovoltaic Testing Laboratory (H7)        |
| COMM         | Communications (E6)                      | SUTON  | Sutton Hall (G6)                            |
| COPY         | Williams Express Copy Services (G4)      | TECH   | Technology Center (E7)                      |
| CTDO         | College of Technology Dean's Office (F6) | TECH2  | Technology Center Annex (E7)                |
| DEAN         | Dean Hall (G7)                           | TENNIS | Tennis Courts (G4)                          |
| EAW          | Exercise and Wellness Center (I7)        | UNION  | Williams Campus Union (G5)                  |
| EAW2         | Exercise Instructional Lab Building (I6) | UNION2 | Campus Union Annex (F4)                     |
| FDSCI        | Agribusiness Food Science Lab (E7)       | WANER  | Wanner Hall (G6)                            |
| <b>FMDPS</b> | Facilities Management/DPS (D6)           | WASH   | Launderette (E7)                            |
| FST          | Fire Science Technology (J4)             | WCPO   | Williams Campus Post Office (H4)            |
| GRNHS        | Greenhouses (I7)                         |        |                                             |